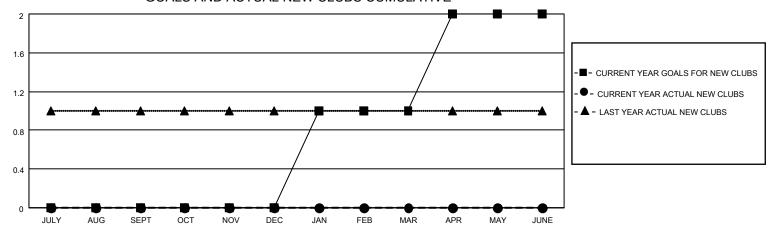

#### GOALS AND ACTUAL NEW CLUBS CUMULATIVE

## District 110AN

| Clubs RESULTS FOR 2021-2022 |   |   |   | Members  RESULTS FOR 2021-2022 |    |    |    |
|-----------------------------|---|---|---|--------------------------------|----|----|----|
|                             |   |   |   |                                |    |    |    |
| JULY/AUG/SEPT               | 0 | 0 | 2 | JULY/AUG/SEPT                  | 5  | 14 | 16 |
| OCT/NOV/DEC                 | 0 | 0 | 1 | OCT/NOV/DEC                    | 5  | 10 | 33 |
| JAN/FEB/MAR                 | 1 | 0 | 0 | JAN/FEB/MAR                    | 10 | 14 | 4  |
| APR/MAY/JUNE                | 1 | 0 | 0 | APR/MAY/JUNE                   | 20 | 0  | 0  |