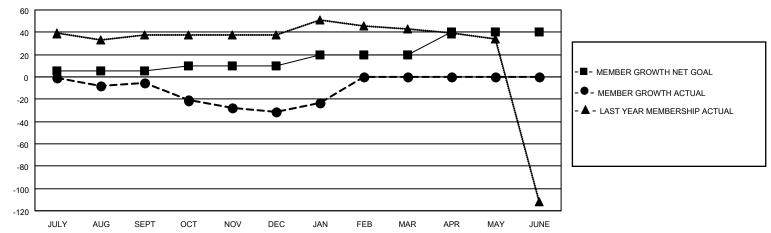

#### GOALS AND ACTUAL MEMBERS CUMULATIVE

| DROPPED CLUBS: 3 |    | 15 CLUBS OF 66 ADDED 1 OR<br>MORE NEW MEMBERS | GENDER DISTRIBUTION               |                           |  |
|------------------|----|-----------------------------------------------|-----------------------------------|---------------------------|--|
|                  |    | NORE NEW WEWBERS                              | MALE                              | 1,126 (85.95%)            |  |
| DROPPED MEMBERS  |    |                                               | FEMALE<br>NON BINARY              | 184 (14.05%)<br>0 (0.00%) |  |
| DROFFED MEMBERS  |    |                                               | PREFER NOT TO ANSWER              | 0 (0.00%)                 |  |
| DECEASED         | 8  |                                               |                                   | ,                         |  |
| CLUB CANCELLED   | 9  | CLICK HERE FOR CUMULATIVE                     | TOTAL FAMILY UNIT MEMBERS         | 0                         |  |
| OTHER            | 36 | MEMBERSHIP DATA                               |                                   |                           |  |
| TOTAL            | 53 |                                               | FAMILY MEMBERS PAYING HALF DUES 0 |                           |  |
|                  |    |                                               |                                   |                           |  |

## District 110AN

| Clubs RESULTS FOR 2021-2022 |   |   |   | Members  RESULTS FOR 2021-2022 |    |    |    |
|-----------------------------|---|---|---|--------------------------------|----|----|----|
|                             |   |   |   |                                |    |    |    |
| JULY/AUG/SEPT               | 0 | 0 | 2 | JULY/AUG/SEPT                  | 5  | 14 | 16 |
| OCT/NOV/DEC                 | 0 | 0 | 1 | OCT/NOV/DEC                    | 5  | 10 | 33 |
| JAN/FEB/MAR                 | 1 | 0 | 0 | JAN/FEB/MAR                    | 10 | 14 | 4  |
| APR/MAY/JUNE                | 1 | 0 | 0 | APR/MAY/JUNE                   | 20 | 0  | 0  |